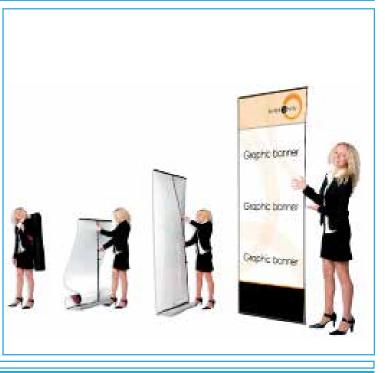

#### OPTION 4 - Roll up banner stand

Free standing graphic stand with banner material full colour print. Fully portable. Comes with padded carry case. Please contact us for exact dimensions for setting up artwork.

From £165.00+VAT (print ready artwork supplied by client)

Exhibit 3sixty 215 Torrington Avenue Coventry, UK CV49AP

Tel: 0845 527 8140 Fax: 0845 527 8141

Email: sales@exhibit3sixty.co.uk Web: www.exhibit3sixty.co.uk