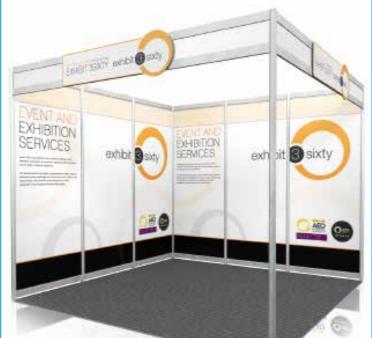

#### **OPTION 2 - Individual Infill Panels**

Full colour individually printed graphics panels mounted onto 3mm Foamex. These panels will be mounted directly onto the shell scheme walls in-between the aluminium framework allowing the uprights and cross beams to still be visible. Panel size: 948mm x 2338mm high

From £240.00+VAT Per linear meter (print ready artwork supplied by client)

From £199.00+VAT Per linear meter (print ready artwork supplied by client)

From £95.00+VAT Per meter<sup>2</sup> (print ready artwork supplied by client)