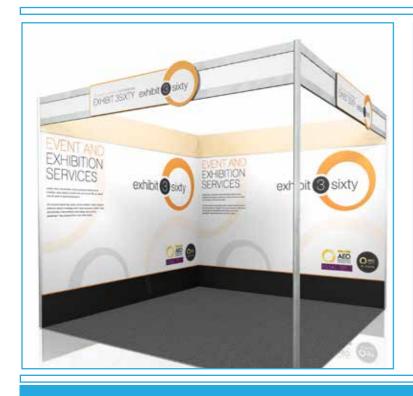

#### **OPTION 1 - Seamless Graphics**

Seamless PVC printed graphics which offer uninterrupted graphic display of your shell scheme wall. Your shell scheme will be first lined with your flat wall sections which will then be covered with your seamless print. Panel size: Please contact us for exact dimensions for setting up artwork.

From £240.00+VAT Per linear meter (print ready artwork supplied by client)

From £199.00+VAT Per linear meter (print ready artwork supplied by client)

From £95.00+VAT Per meter<sup>2</sup> (print ready artwork supplied by client)