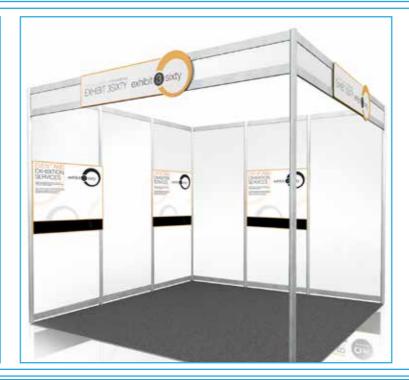

#### OPTION 3 - 1m<sup>2</sup> Graphic Panels

Seamless PVC printed graphics which offer uninterrupted graphic display of your shell scheme wall. Your shell scheme will be first lined with your flat wall sections which will then be covered with your seamless print. Panel size: Please contact us for exact dimensions for setting up artwork.

From £240.00+VAT Per linear meter (print ready artwork supplied by client)

From £199.00+VAT Per linear meter (print ready artwork supplied by client)

From £95.00+VAT Per meter<sup>2</sup> (print ready artwork supplied by client)